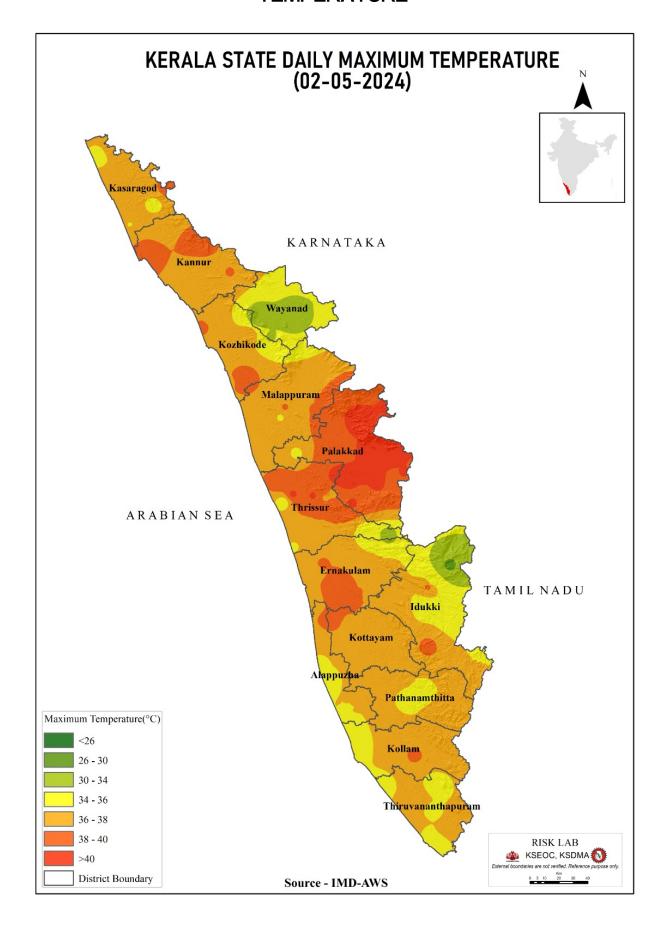

|
| 6          | പഴശ്ശി<br>Pazhassi(Barrage) | കണ്ണൂർ<br>(Kannur)      | 22.78                                                  | 21.25                                                                                         | _                                                                                 | 0.00                                          |

മേൽ അണക്കെട്ടുകളിൽ നിലവിൽ മുന്നറിയിപ്പകളില്ല

(Currently there is no warning on the dams mentioned above)

അണക്കെട്ടിലെ പരമാവധി ജലനിരപ്പ്, പൂർണ സംഭരണ ശേഷി തുടങ്ങിയ വിശദവിവരങ്ങളടങ്ങിയ പട്ടിക https://sdma.kerala.gov.in/dam-water-level എന്ന ലിങ്കിൽ ലഭ്യമാണ്.

(The table with details such as maximum water level and full storage capacity of the dams is available at the link https://sdma.kerala.gov.in/dam-water-level)

### **TEMPERATURE**