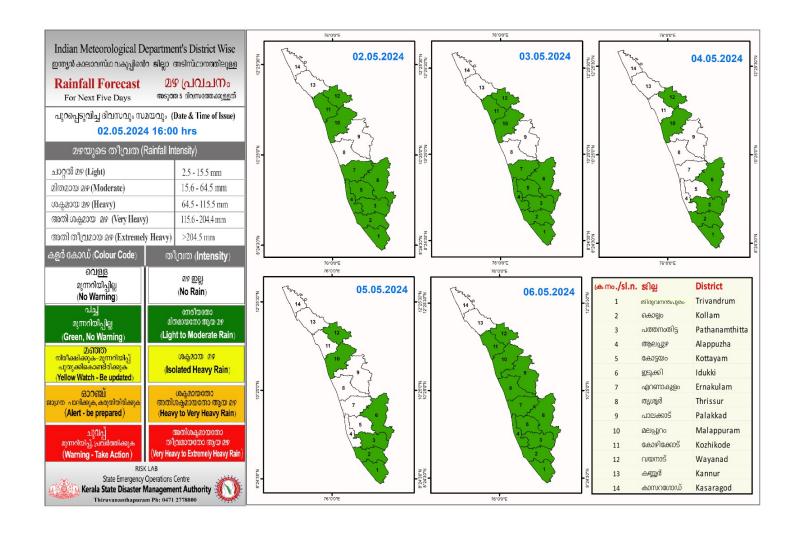

### **RAINFALL**



## KSEB RESERVOIRS - STATISTICS

അലർട്ട് നിലനിൽക്കുന്ന കേരളത്തിലെ പ്രധാന അണക്കെട്ടുകളിലെ (KSEB) ദിവസേനയുള്ള ജലനിരപ്പ് സംബന്ധിച്ചുള്ള വിവരം 02/05/2024- 11.00 AM

Daily Water Level Details of Main Power Generation Dams with Alert (KSEB) - KERALA

|     | Reservoir | ଞ୍ଚില്ല<br>District | നിലവിലെ             | നിലവിൽ സംഭരിക്കപ്പെട്ട | നിലവിലെ സംഭരണ      | പുറത്ത് വിടുന്ന  |
|-----|-----------|---------------------|---------------------|------------------------|--------------------|------------------|
| mo. |           |                     | ജലനിരപ്പ്           | ജലത്തിന്റെ അളവ്        | ശതമാനം             | വെള്ളം           |
| No. |           |                     | Today's Water       | Today's Live Storage   | % Storage wrt Live | Spillway Release |
|     |           |