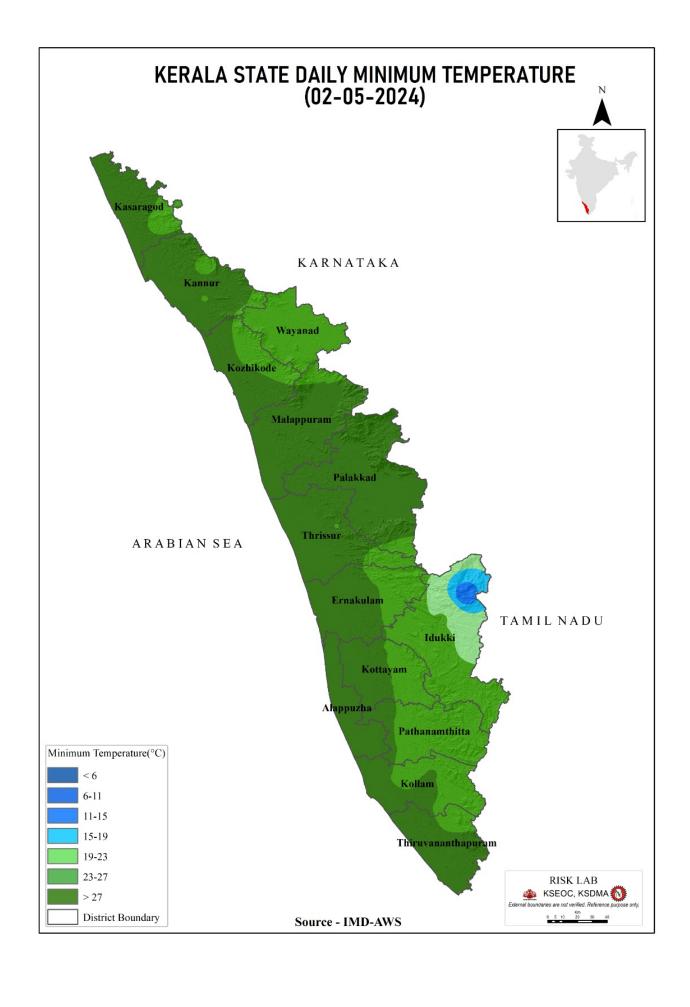

|
| 6          | പഴശ്ശി<br>Pazhassi(Barrage) | കണ്ണൂർ<br>(Kannur)      | 22.78                                                  | 21.25                                                                                         | _                                                                                 | 0.00                                          |

മേൽ അണക്കെട്ടുകളിൽ നിലവിൽ മുന്നറിയിപ്പകളില്ല

(Currently there is no warning on the dams mentioned above)

അണക്കെട്ടിലെ പരമാവധി ജലനിരപ്പ്, പൂർണ സംഭരണ ശേഷി തുടങ്ങിയ വിശദവിവരങ്ങളടങ്ങിയ പട്ടിക https://sdma.kerala.gov.in/dam-water-level എന്ന ലിങ്കിൽ ലഭ്യമാണ്.

(The table with details such as maximum water level and full storage capacity of the dams is available at the link https://sdma.kerala.gov.in/dam-water-level)

### **TEMPERATURE**