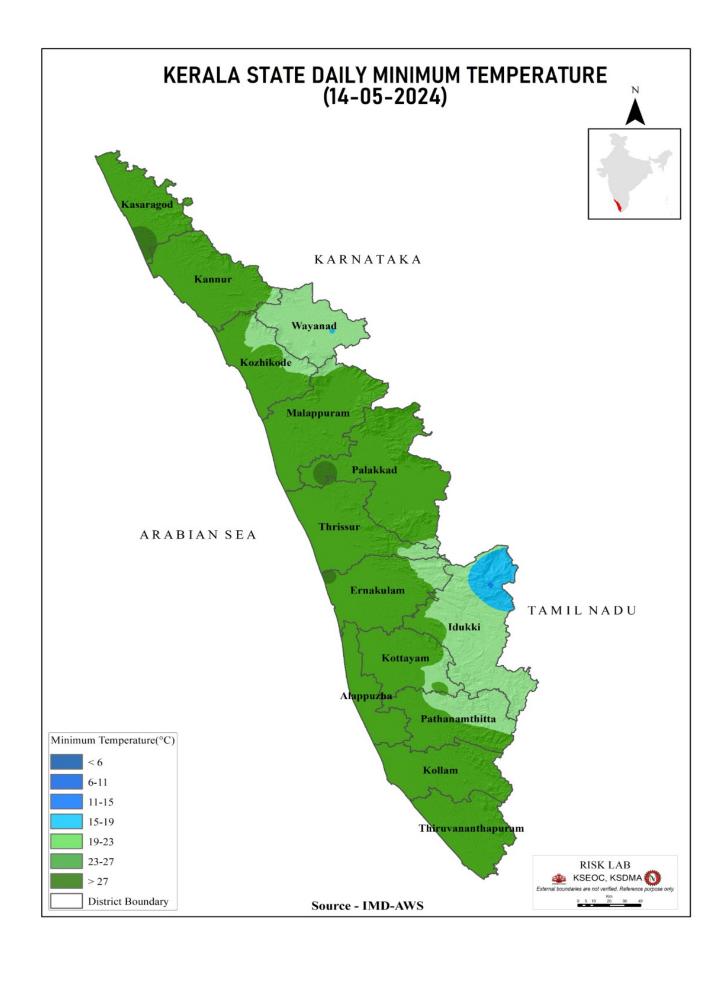

| പഴശ്ശി<br>Pazhassi(Barrage)      | കണ്ണൂർ<br>(Kannur)      | 21.97                                                  | 16.68                                                                                         | -                                                                                 | 0.00                                          |

മേൽ അണക്കെട്ടുകളിൽ നിലവിൽ മുന്നറിയിപ്പുകളില്ല (Currently there is no warning on the dams mentioned above)

അണക്കെട്ടിലെ പരമാവധി ജലനിരപ്പ്, പൂർണ സംഭരണ ശേഷി തുടങ്ങിയ വിശദവിവരങ്ങളടങ്ങിയ പട്ടിക https://sdma.kerala.gov.in/damwater-level എന്ന ലിങ്കിൽ ലഭൃമാണ്.

(The table with details such as maximum water level and full storage capacity of the dams is available at the link https://sdma.kerala.gov.in/dam-water-level)

## **TEMPERATURE**





# **SEA STATE**