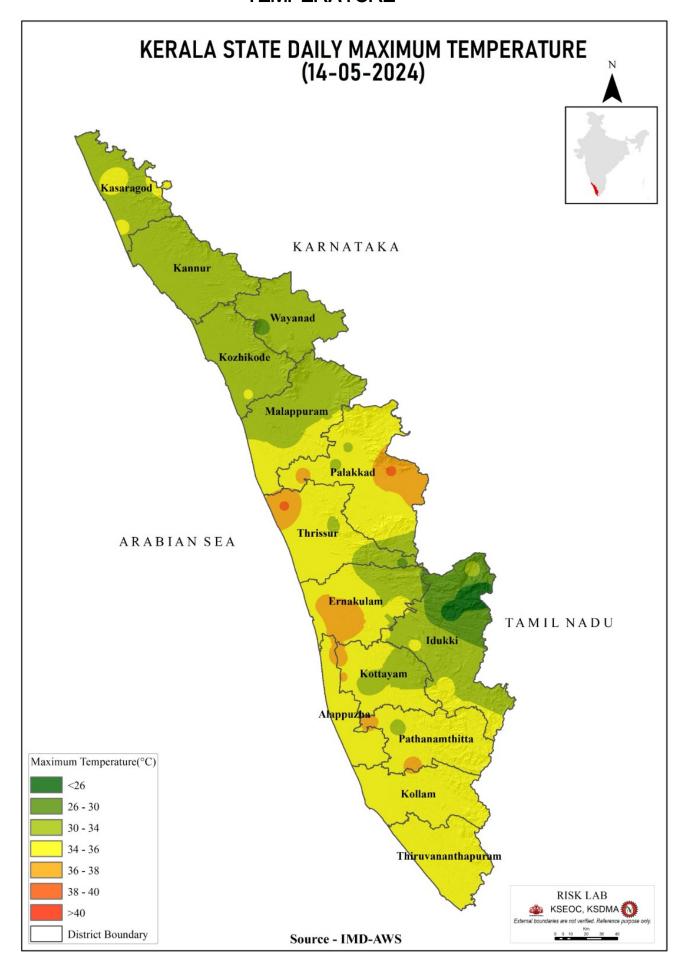

| പഴശ്ശി<br>Pazhassi(Barrage)      | കണ്ണൂർ<br>(Kannur)      | 21.97                                                  | 16.68                                                                                         | -                                                                                 | 0.00                                          |

മേൽ അണക്കെട്ടുകളിൽ നിലവിൽ മുന്നറിയിപ്പുകളില്ല (Currently there is no warning on the dams mentioned above)

അണക്കെട്ടിലെ പരമാവധി ജലനിരപ്പ്, പൂർണ സംഭരണ ശേഷി തുടങ്ങിയ വിശദവിവരങ്ങളടങ്ങിയ പട്ടിക https://sdma.kerala.gov.in/damwater-level എന്ന ലിങ്കിൽ ലഭൃമാണ്.

(The table with details such as maximum water level and full storage capacity of the dams is available at the link https://sdma.kerala.gov.in/dam-water-level)

## **TEMPERATURE**





# **SEA STATE**