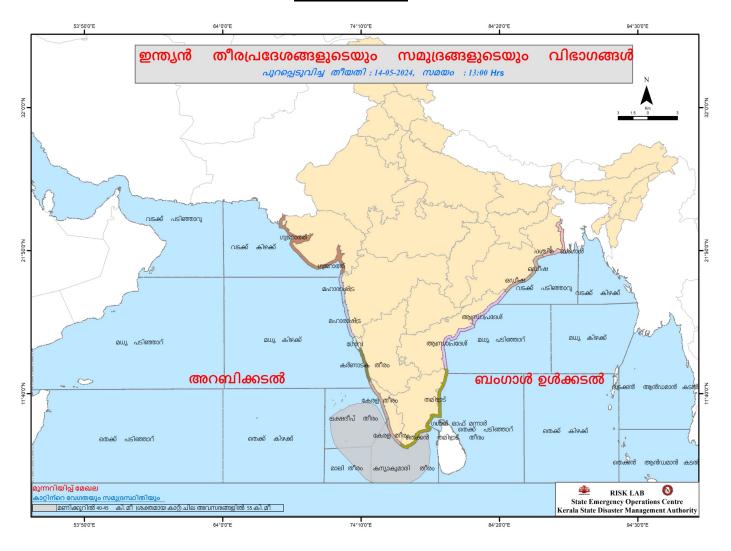

്ശി<br>Pazhassi(Barrage)      | കണ്ണൂർ<br>(Kannur)      | 21.97                                                  | 16.68                                                                                         | -                                                                                 | 0.00                                          |

മേൽ അണക്കെട്ടുകളിൽ നിലവിൽ മുന്നറിയിപ്പുകളില്ല (Currently there is no warning on the dams mentioned above)

അണക്കെട്ടിലെ പരമാവധി ജലനിരപ്പ്, പൂർണ സംഭരണ ശേഷി തുടങ്ങിയ വിശദവിവരങ്ങളടങ്ങിയ പട്ടിക https://sdma.kerala.gov.in/damwater-level എന്ന ലിങ്കിൽ ലഭൃമാണ്.

(The table with details such as maximum water level and full storage capacity of the dams is available at the link https://sdma.kerala.gov.in/dam-water-level)

## **TEMPERATURE**





# **SEA STATE**