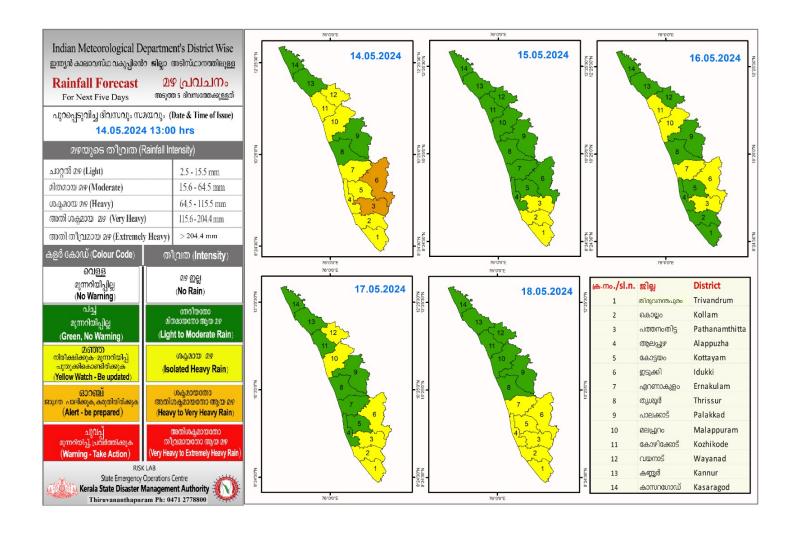

### RAINFALL



## KSEB RESERVOIRS - STATISTICS

#### കേരളത്തിലെ പ്രധാന അണക്കെട്ടുകളിലെ (KSEB) ദിവസേനയുള്ള ജലനിരപ്പ് സംബന്ധിച്ചുള്ള വിവരം 14/05/2024 - 11.00 AM

Daily Water Level Details of Main Power Generation Dams (KSEB) - KERALA

|     |                  |                   |                     | നിലവിൽ               | നിലവിലെ സംഭരണ      |                        |
|-----|------------------|-------------------|---------------------|----------------------|--------------------|------------------------|
|     | അണക്കെട്ട്       | ജില്ല             | നിലവിലെ ജലനിരപ്പ്   | സംഭരിക്കപ്പെട്ട      | ശതമാനം             | പുറത്ത് വിടുന്ന വെള്ളം |
| mo. | Reservoir        | District          | Today's Water Level | ജലത്തിന്റെ അളവ്      | % Storage wrt Live | Spillway Release       |
| No. |                  | 0