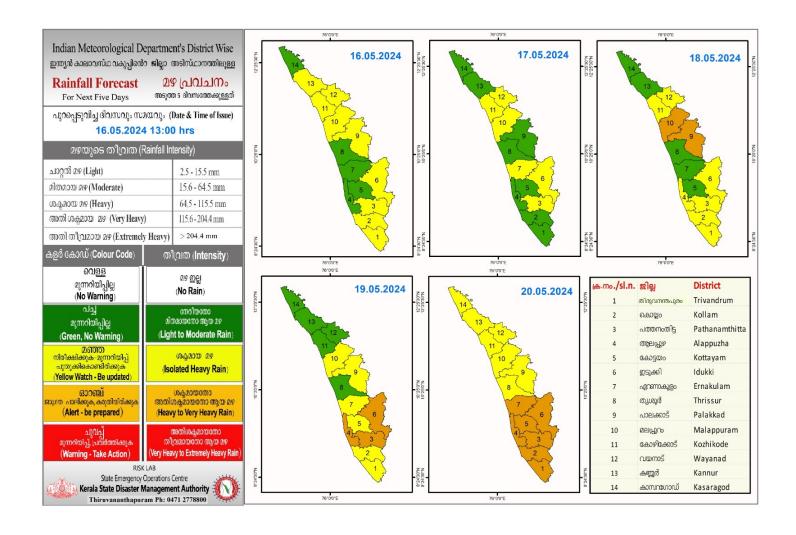

## **RAINFALL**



# KSEB RESERVOIRS - STATISTICS

### കേരളത്തിലെ പ്രധാന അണക്കെട്ടുകളിലെ (KSEB) ദിവസേനയുള്ള ജലനിരപ്പ് സംബന്ധിച്ചുള്ള വിവരം 16/05/2024 - 11.00 AM

Daily Water Level Details of Main Power Generation Dams (KSEB) - KERALA

| Mo. | അണക്കെട്ട്<br>Reservoir             | ଞ୍ଚില୍ଥ<br>District             | നിലവിലെ ജലനിരപ്പ്<br>Today's Water Level<br>(ft or metre) | നിലവിൽ<br>സംഭരിക്കപ്പെട്ട<br>ജലത്തിന്റെ അളവ്<br>Today's Live Storage<br>(MCM) | നിലവിലെ സംഭരണ<br>ശതമാനം<br>% Storage wrt Live<br>Storage at FRL | പുറത്ത് വിടുന്ന വെള്ളം<br>Spillway Release<br>(m3/sec) |
|-----|-------------------------------------|---------------------------------|-----------------------------------------------------------|-------------------------------------------------------------------------------|--------------------