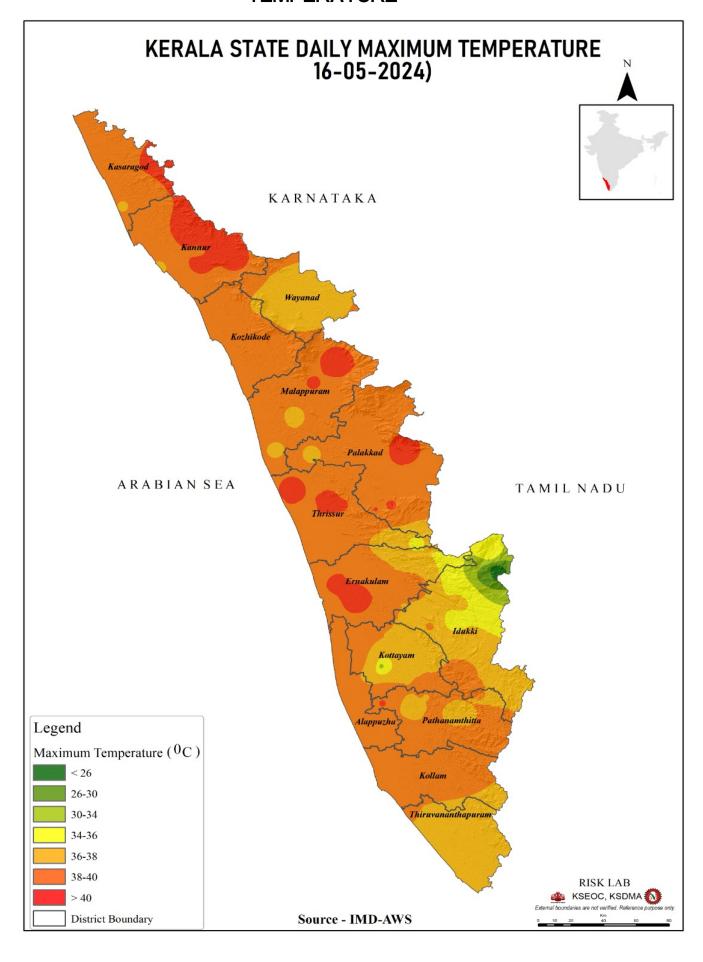

|
|        | Pazhassi(Barrage)     | (Kannur)            |                                                        |                                                                                               |                                                                                   | 0.00                                          |

മേൽ അണക്കെട്ടുകളിൽ നിലവിൽ മുന്നറിയിപ്പുകളില്ല (Currently there is no warning on the dams mentioned above)

അണക്കെട്ടിലെ പരമാവധി ജലനിരപ്പ്, പൂർണ സംഭരണ ശേഷി തുടങ്ങിയ വിശദവിവരങ്ങളടങ്ങിയ പട്ടിക https://sdma.kerala.gov.in/damwater-level എന്ന ലിങ്കിൽ ലഭ്യമാണ്.

(The table with details such as maximum water level and full storage capacity of the dams is available at the link https://sdma.kerala.gov.in/dam-water-level)

# **TEMPERATURE**





# **SEA STATE**