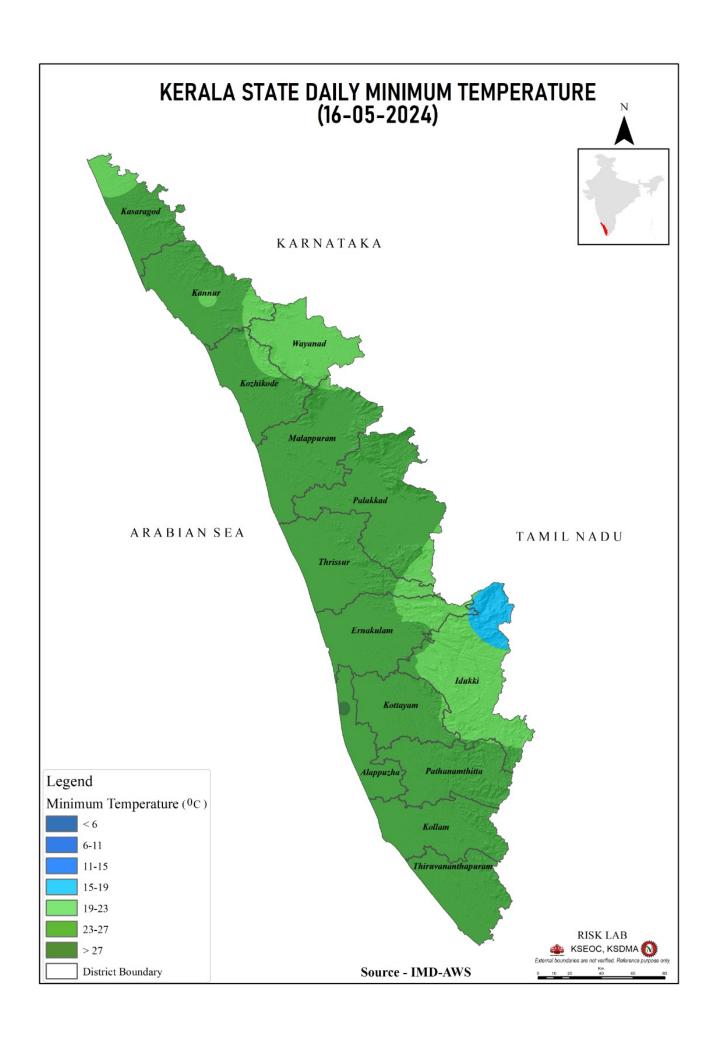

|
|        | Pazhassi(Barrage)     | (Kannur)            |                                                        |                                                                                               |                                                                                   | 0.00                                          |

മേൽ അണക്കെട്ടുകളിൽ നിലവിൽ മുന്നറിയിപ്പുകളില്ല (Currently there is no warning on the dams mentioned above)

അണക്കെട്ടിലെ പരമാവധി ജലനിരപ്പ്, പൂർണ സംഭരണ ശേഷി തുടങ്ങിയ വിശദവിവരങ്ങളടങ്ങിയ പട്ടിക https://sdma.kerala.gov.in/damwater-level എന്ന ലിങ്കിൽ ലഭ്യമാണ്.

(The table with details such as maximum water level and full storage capacity of the dams is available at the link https://sdma.kerala.gov.in/dam-water-level)

# **TEMPERATURE**





# **SEA STATE**